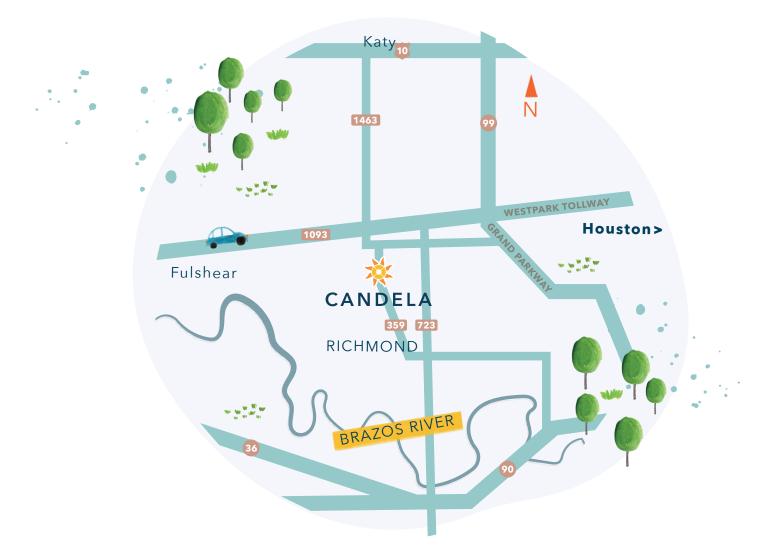

## Cruise on over to Candela! RICHMOND, TEXAS

Seeing is believing. Tour Candela and discover our community, where fun is powered by the sun and life shines bright!

## **From Katy**

3 miles north on FM 1463 to FM 359 Turn left on FM 359 Continue on FM 359 to Candela Heights Dr Turn left on Candela Heights Dr Candela is on the right

## **From Houston**

Take I-10 W and TX-99 S to FM 1093 W in Fort Bend County Take the FM 1093 exit from TX-99 S Turn right on FM 1093 W Go 4 miles to FM 359 and turn left Go 1 mile on FM 359 to Candela Heights Dr Turn left on Candela Heights Dr Candela is on the right

## **From Sugarland**

Head Southwest on US-90 ALT W Turn right at the 1st cross street onto FM 359 N

Turn slightly left onto FM 359

Continue FM 359 for 9 miles to Candela Heights Dr.

Turn left on Candela Heights Dr.

Candela is on the right

All information contained is subject to change. Maps may not be drawn to scale, and prices, land, builders and specifications are subject to change without notice. Please verify all information before making a purchase. 03/24